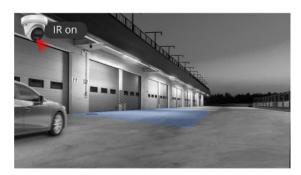

#### IR LED ON

In the absence of a vehicle or person, the camera uses only IR light.

#### White LED ON

When a **Vehicle or Human Body** is detected, white light is automatically triggered on, resulting in color imaging and video with clear details.

#### IR LED ON

Once the vehicle or human leaves, the cameras switch back to IR light automatically.

AirCam BUDL-630SXAI