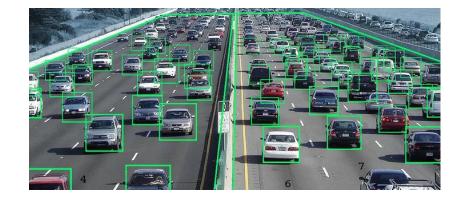

## IP Camera Smart AI feature - Smart Human/vehicle detection

Elevate your security with our AI-powered IP camera featuring advanced human and vehicle detection. This intelligent technology ensures accurate alerts, reducing false alarms. With precise identification, it enhances surveillance efficiency, making it ideal for safeguarding your premises. Stay one step ahead with smart, automated security.

## Smart AI Vehicle Detection for Car and other vehicles

Its mainly to identify and detect vehicles in various scenarios, such as traffic management, parking, toll collection, and security.

Smart AI aims to provide accurate, reliable, and efficient solutions for vehicle detection needs.