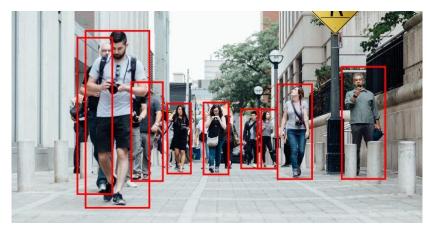

## IP Camera Smart AI feature - Smart Human/vehicle detection

Elevate your security with our AI-powered IP camera featuring advanced human and vehicle detection. This intelligent technology ensures accurate alerts, reducing false alarms. With precise identification, it enhances surveillance efficiency, making it ideal for safeguarding your premises. Stay one step ahead with smart, automated security.

#### Smart AI -Human Detection

It uses advanced artificial intelligence and computer vision to identify and detect people in various scenarios, such as security, surveillance, retail, and entertainment.