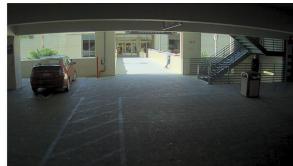

### **Smart Dual Light**

The AirCam BUDL-630SXAI is equipped with both IR and Warm Light LEDs. This feature makes that the camera can work in three different modes. Smart Dual Light, Pure Infrared Light and Pure White Light. Some of the advantages of Smart Dual Light are:

**Flexible Illumination Modes**: These camera can switch between infrared (IR) mode for low-light environments and warm light mode for full-color video footage. This adaptability ensures optimal visibility in varying lighting conditions.

**Reduced Light Pollution**: The IR mode minimizes light pollution, making it ideal for residential areas or places where minimal light is preferred.

**Enhanced Security**: The warm light mode provides detailed color video, which is crucial for identifying details like clothing or vehicle colors. As shown in the example below.

**Smart Detection**: Equipped with advanced algorithms, the camera focus on human and vehicle targets, reducing false alarms triggered by irrelevant objects.

**Remote Management**: Users can control the camera's illumination remotely via mobile apps, offering convenience and adaptability.

**Reduced NVR recording space:** When video footage is recorded to the NVR 24/7, full color footage would require more storage space. With the Smart Dual Light function only the Human or Vehicle will be in full color, and all other footage in Infrared. Thus, saving on nighttime full color 24/7 recording space.