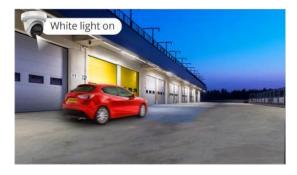

**Reduced Light Pollution**: The IR mode minimizes light pollution, making it ideal for residential areas or places where minimal light is preferred.

**Enhanced Security**: The warm light mode provides detailed color video, which is crucial for identifying details like clothing or vehicle colors. As shown in the example below.

#### White LED ON

When a **Vehicle or Human Body** is detected, white light is automatically triggered on, resulting in color imaging and video with clear details.