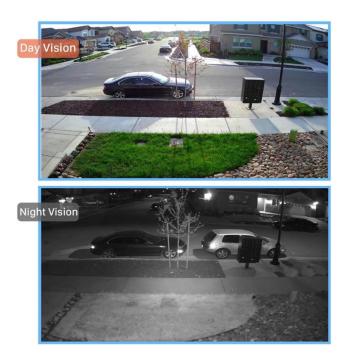

### **Smart Dual Light**

The AirCam BUDL-630SXAI is equipped with both IR and Warm Light LEDs. This feature makes that the camera can work in three different modes. Smart Dual Light, Pure Infrared Light and Pure White Light. Some of the advantages of Smart Dual Light are:

**Flexible Illumination Modes**: These camera can switch between infrared (IR) mode for low-light environments and warm light mode for full-color video footage. This adaptability ensures optimal visibility in varying lighting conditions.

**Reduced Light Pollution**: The IR mode minimizes light pollution, making it ideal for residential areas or places where minimal light is preferred.

**Enhanced Security**: The warm light mode provides detailed color video, which is crucial for identifying details like clothing or vehicle colors. As shown in the example below.

### **How does Smart Dual Light function:**

#### IR LED ON

In the absence of a vehicle or person, the camera uses only IR light.

#### White LED ON

When a **Vehicle or Human Body** is detected, white light is automatically triggered on, resulting in color imaging and video with clear details.

#### IR LED ON

Once the vehicle or human leaves, the cameras switch back to IR light automatically.

AirCam BUDL-630SXAI