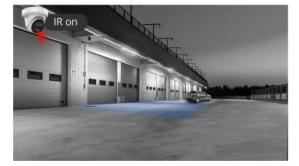

#### IR LED ON

In the absence of a vehicle or person, the camera uses only IR light.

#### IR LED ON

Once the vehicle or human leaves, the cameras switch back to IR light automatically.

AirCam BUDL-630SXAI